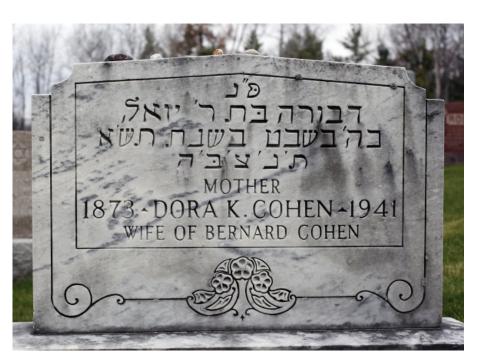

**Bernard (Birsch) Cohen** b 12/12/1873 Lokacze, Ukraine; d: 1958 Bangor, Maine Hebrew name: Dov + Dora or Debora or Dorothy Cobolinsky or Covilla or Caville or Koble b c 1874; d: 1941 Bangor, ME

April 6, 1940 Census, 58A Essex St., Bangor, Maine

Bernard Cohen 70 Dorothy Cohen 65

1941 Death of Dora K. Cohen

October 28, 1959 Death of Bernard Cohen in Bangor, Maine